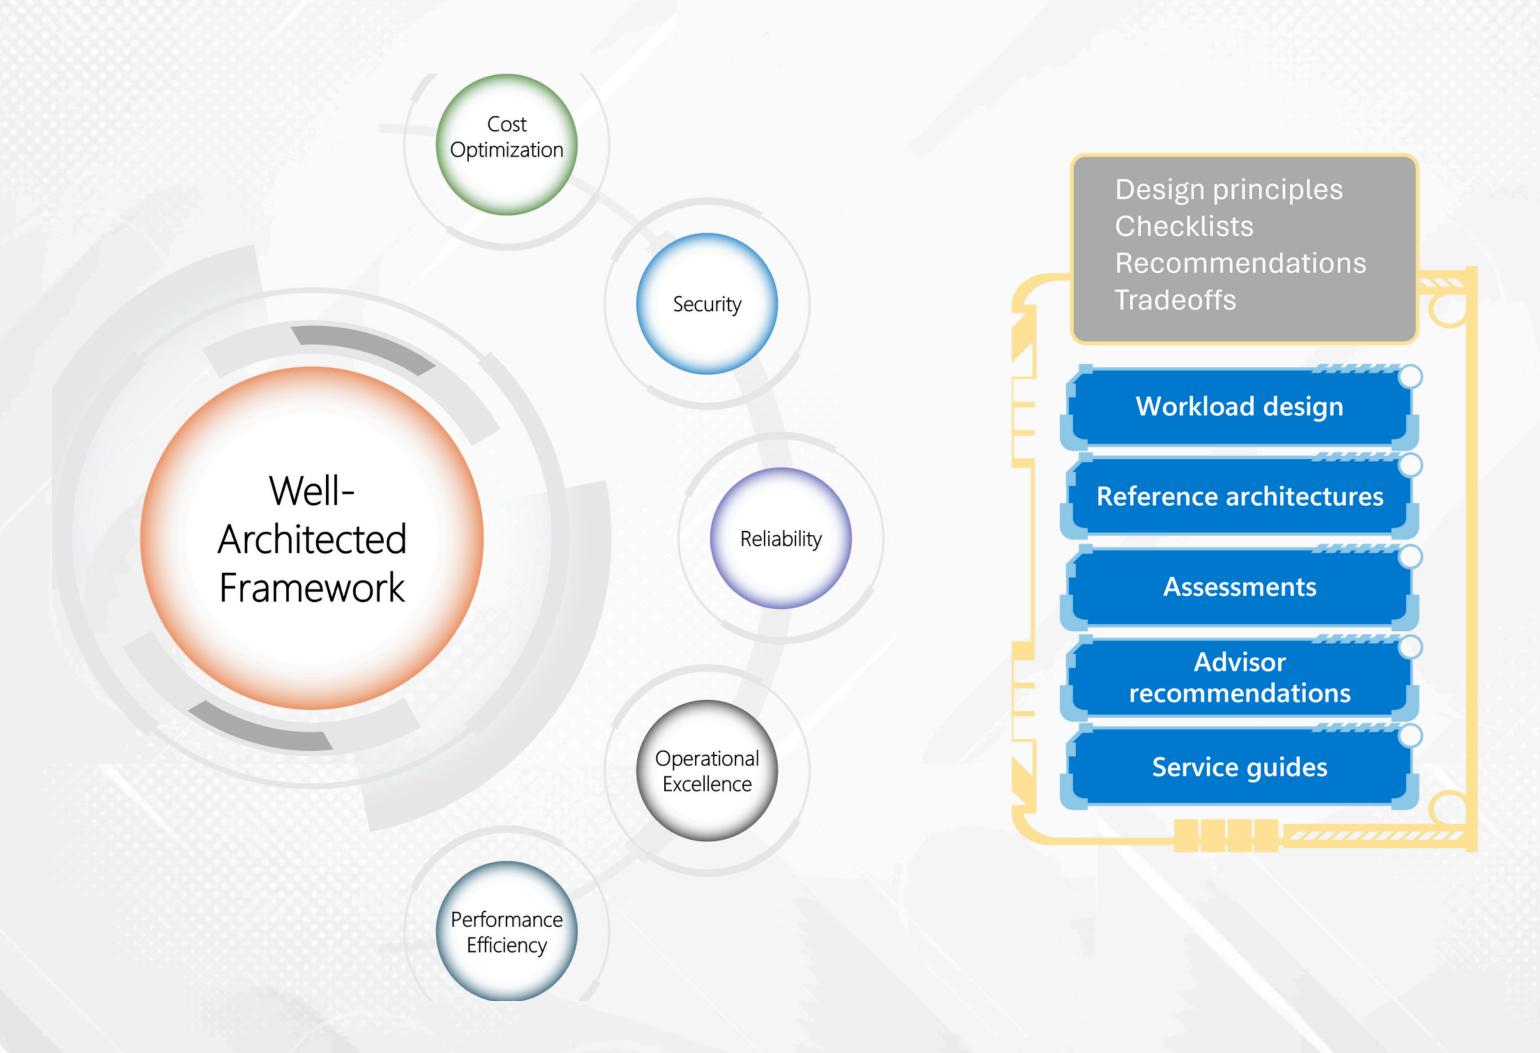

#### Al Well-Architected Frameworks

Structured approach for building scalable, reliable, and secure AI solutions, best practices for responsible AI adoption.