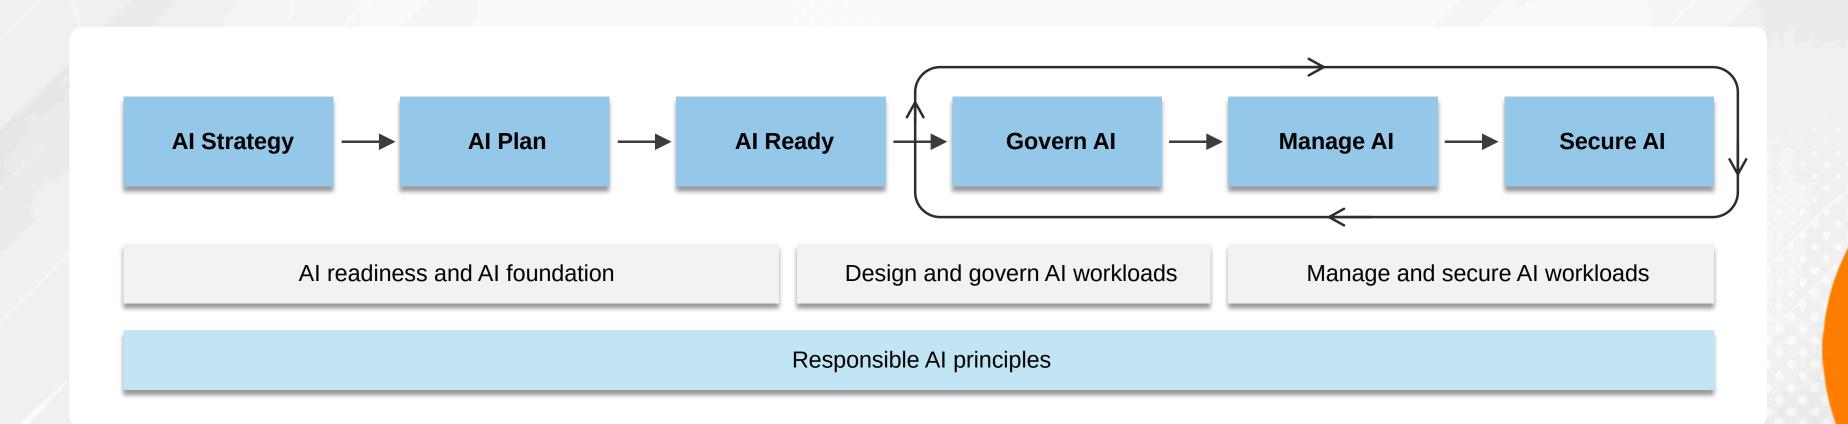

#### Cloud Adoption Framework for Al

Microsoft's Cloud Adoption Framework for AI offers a comprehensive roadmap for implementing AI solutions in the cloud. The Framework perfectly aligns with Fusefy's Framwork in providing a structured approach to implement AI solutions.

#### Al Well-Architected Frameworks

Structured approach for building scalable, reliable, and secure AI solutions, best practices for responsible AI adoption.