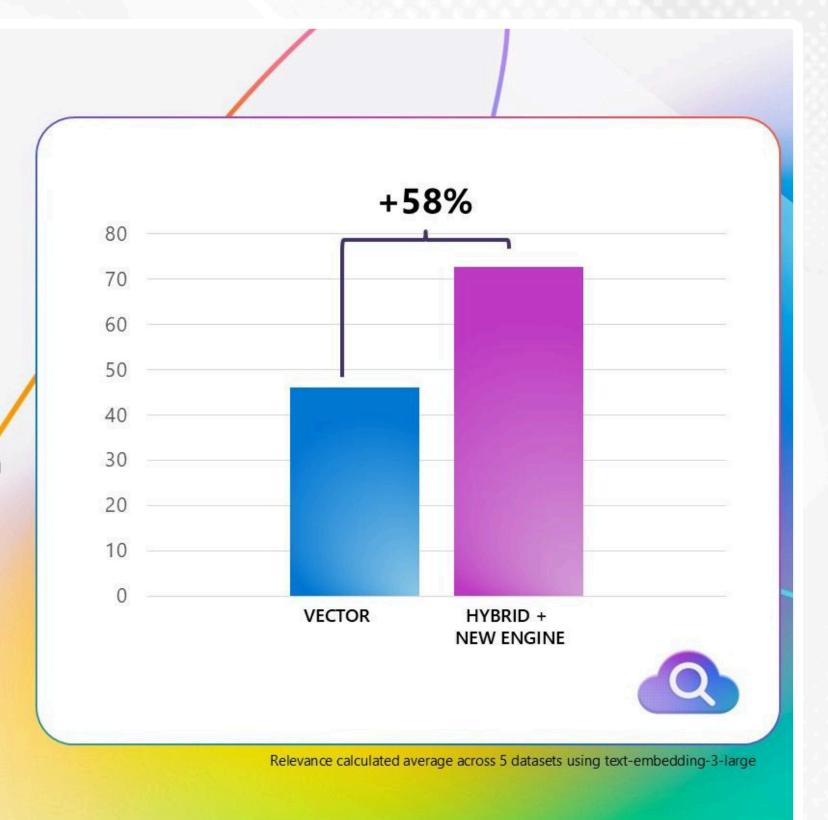

#### **Azure Al Search**

Generative Query Rewriting and advanced ranking model raising the bar for RAG excellence.

### More speed more relevance

The latest query engine from Azure Al Search delivers 58% more relevance than vector search.

Now with a next-gen ranker and query rewriting.