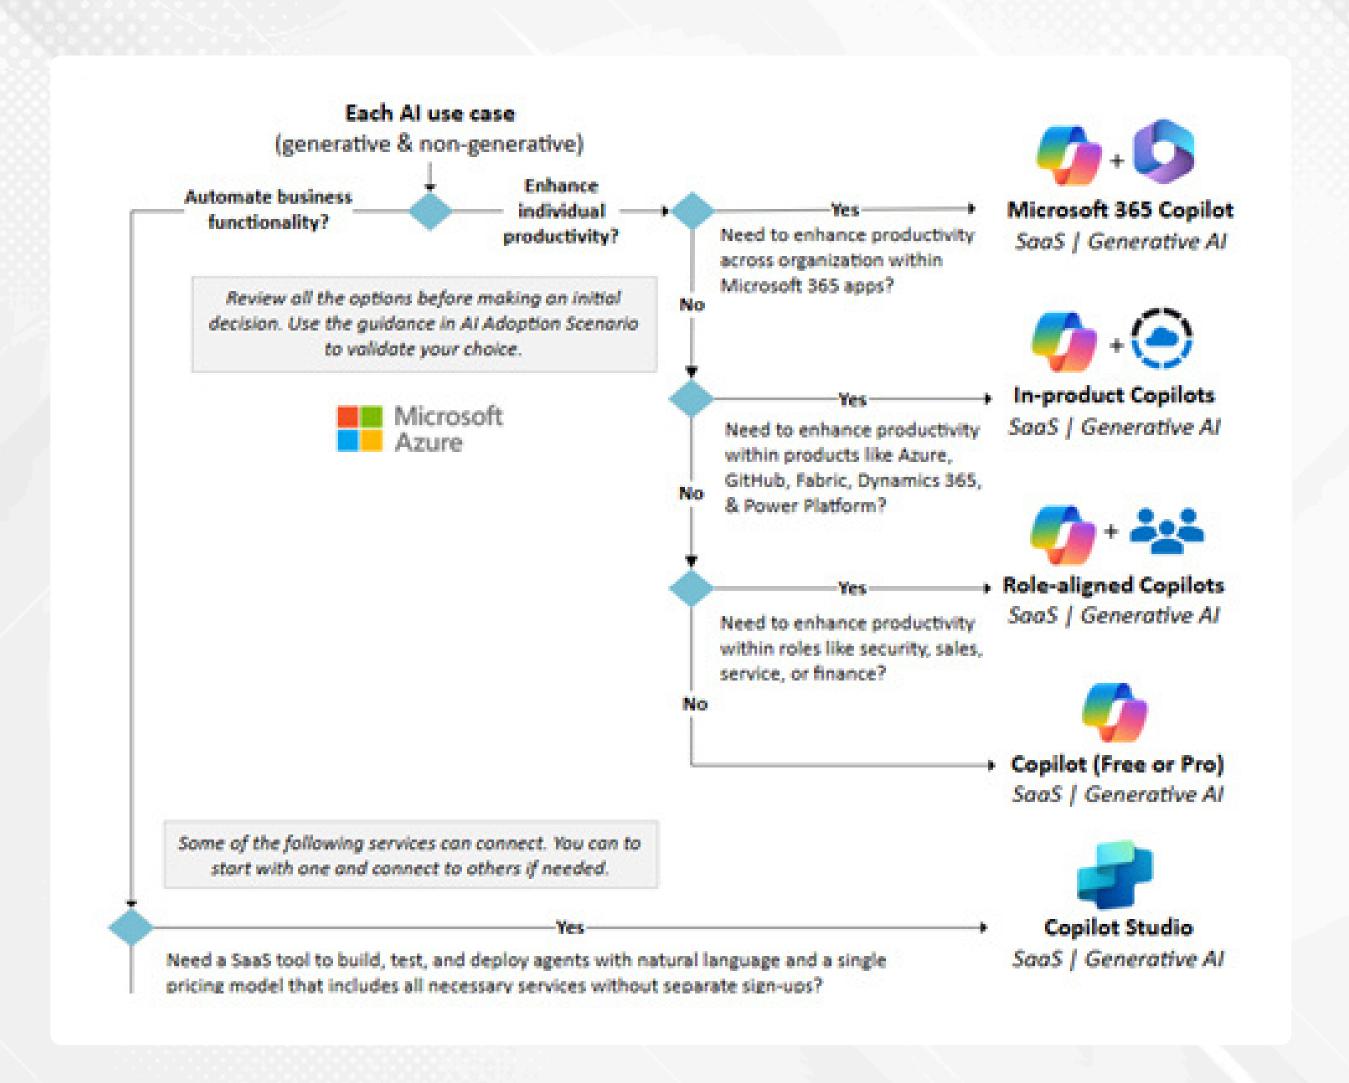

#### Cloud Adoption Framework for Al

Microsoft's Cloud Adoption Framework for AI offers a comprehensive roadmap for implementing AI solutions in the cloud. The Framework perfectly aligns with Fusefy's Framwork in providing a structured approach to implement AI solutions.