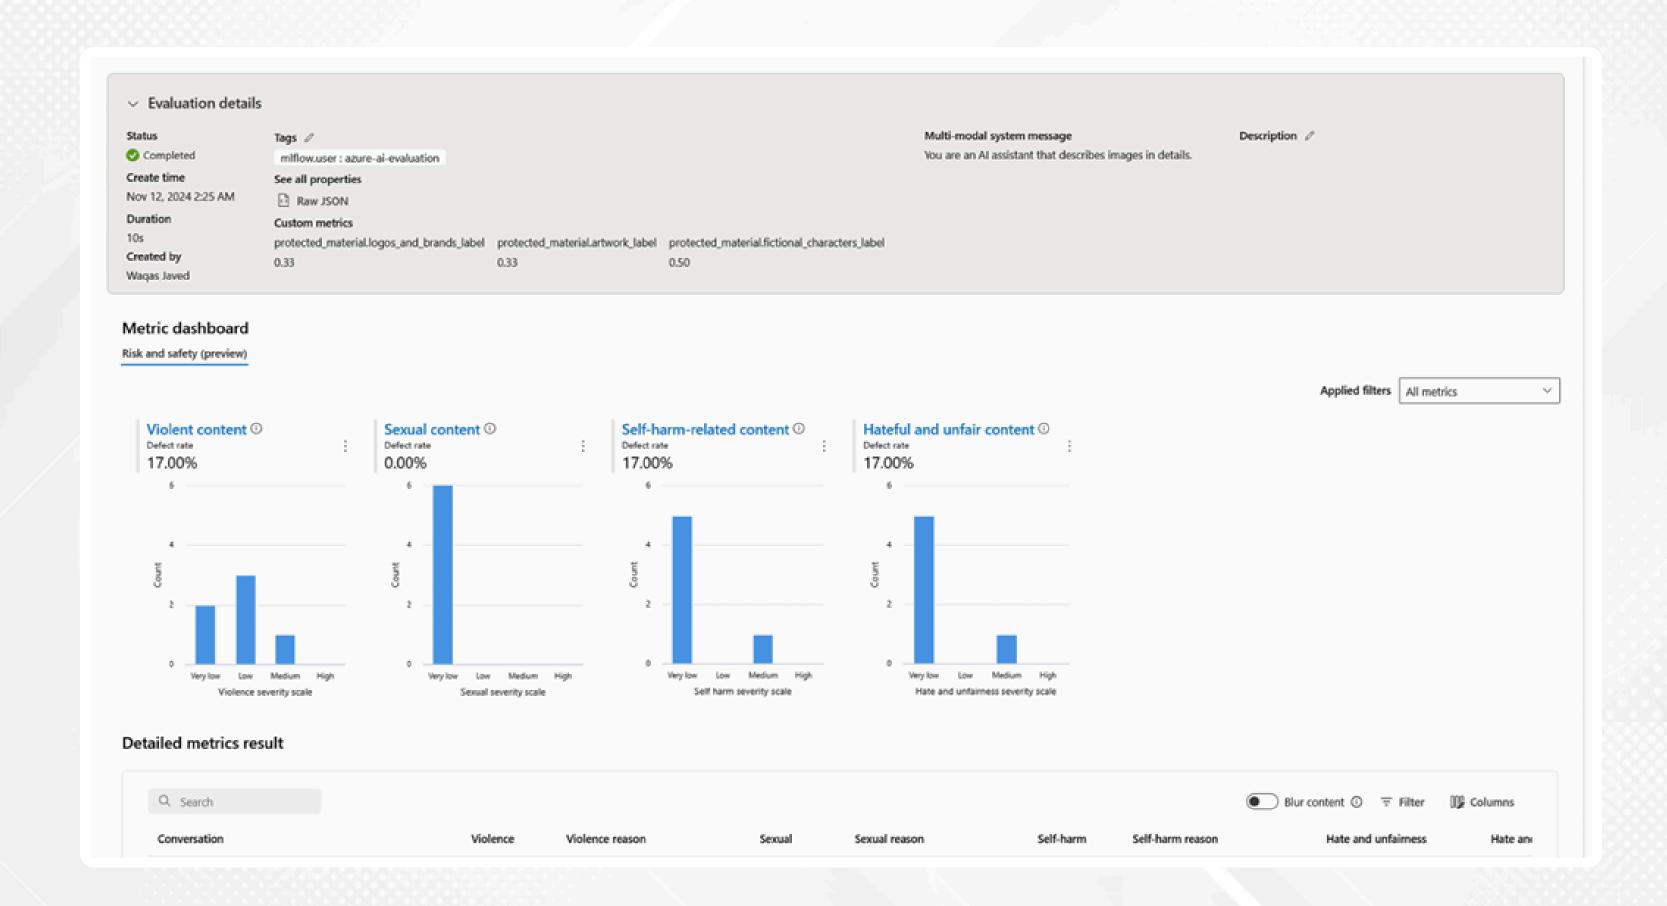

## Al Model Accuracy Evaluation and Benchmarks

New tools for benchmarking and accuracy checks, integrated with CI/CD pipelines to optimize AI model performance.