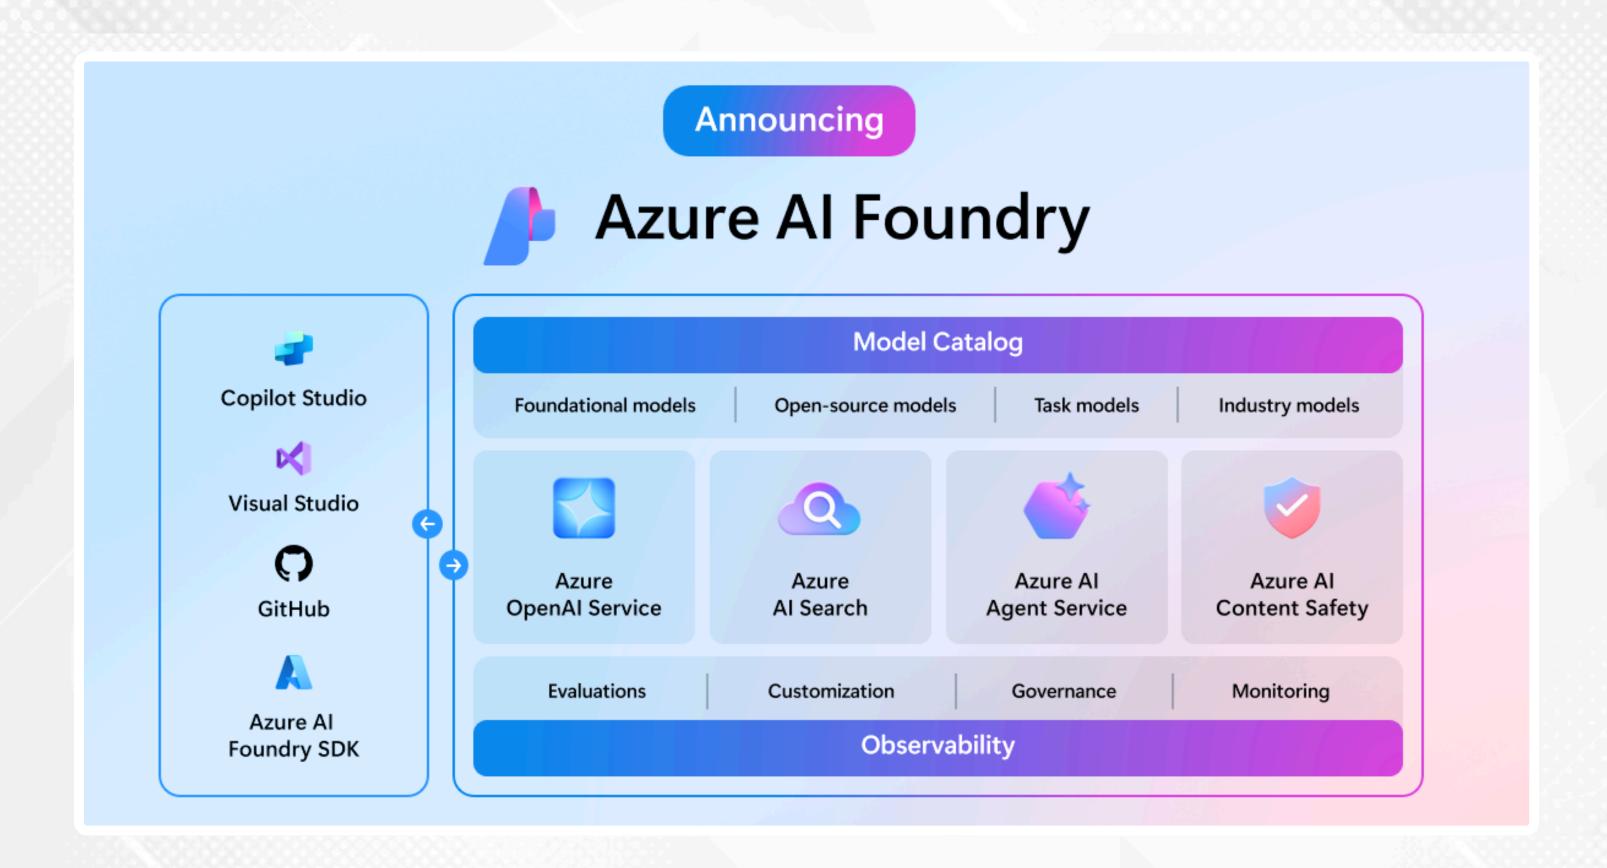

#### Azure Al Foundry SDK

Robust platform for efficient AI model building and refinement, fostering innovation and rapid iteration.