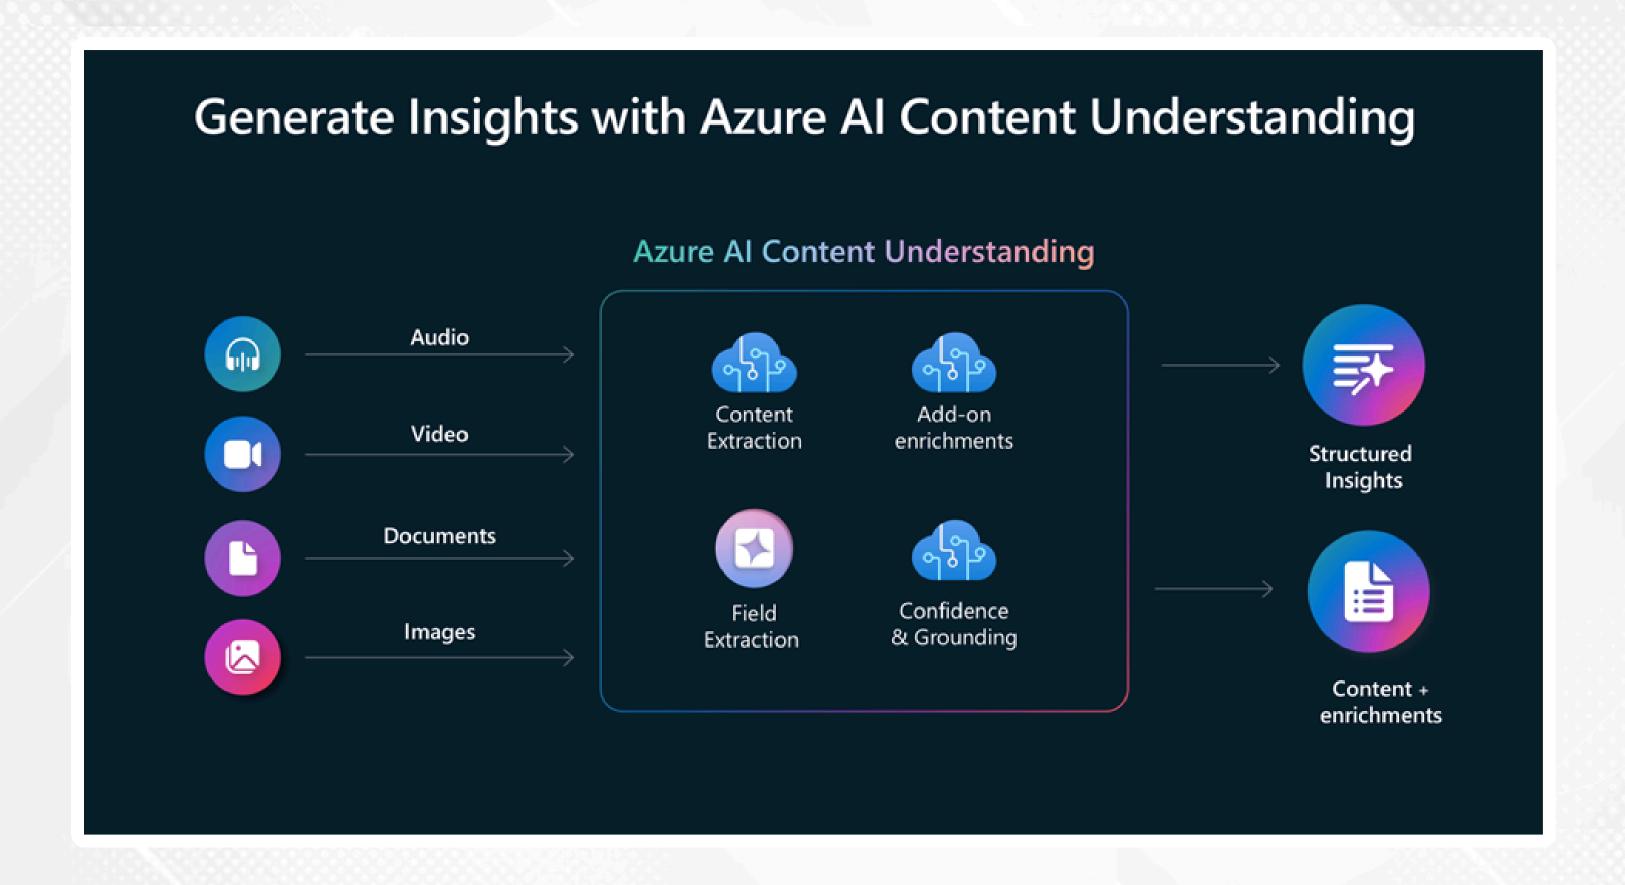

#### **Azure Al Content Understanding**

Transforming multimodal data into actionable insights, unlocking hidden value from diverse datasets.